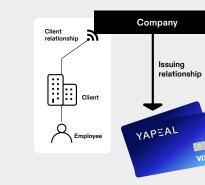

### Safe and compliant client identification

Adopt our embedded KYC solution to simplify compliance with complex financial regulations. Streamline onboarding and provide personalized services while ensuring security for your customers.