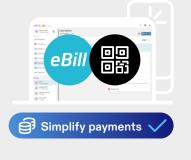

## Convenient Payment Options

- Simplify payments with eBill and QR-code integration, making invoicing and payments as smooth as possible.
- Save time and ensure accuracy by eliminating manual payment entry errors.