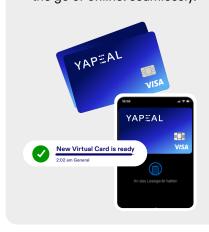

#### Physical and Virtual Cards

- Gain access to both a physical and virtual card, tailored to your business needs.
- Enjoy secure transactions and the flexibility to pay on the go or online. seamlessly.