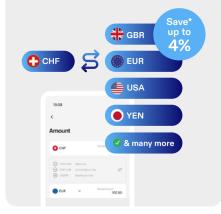

## **Competitive Fees** and FX Rates

- Benefit from highly competitive fees and low FX rates for unlimited transactions.
- Save on costs compared to traditional banks while enjoying world-class services.