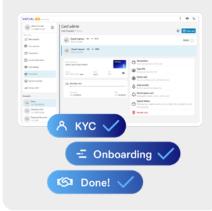

#### Lengthy Onboarding

Traditional banks have complex onboarding with extensive paperwork, in-person visits, and slow approval times. Opening accounts for international businesses or startups is even harder due to strict compliance checks.

#### Quick and Seamless Account Opening

- Say goodbye to paperwork!
   Open your Swiss Franc
   business account in minutes
   with our fully digitized
   process.
- Get started immediately and take control of your finances without unnecessary delays.