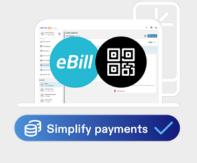

## Convenient Payment Options

- Simplify payments with eBill and QR-code integration, making invoicing and payments as smooth as possible.
- Save time and ensure accuracy by eliminating manual payment entry errors.