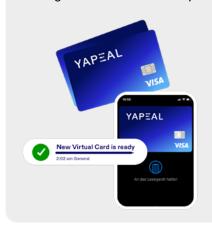

### Physical and Virtual Cards

- Gain access to both a physical and virtual card, tailored to your business needs.
- Enjoy secure transactions and the flexibility to pay on the go or online. seamlessly.