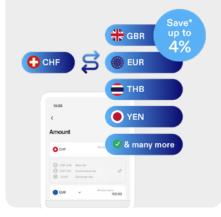

### Competitive Fees and FX Rates

- Benefit from highly competitive fees and low FX rates for unlimited transactions.
- Save on costs compared to traditional banks while enjoying world-class services.